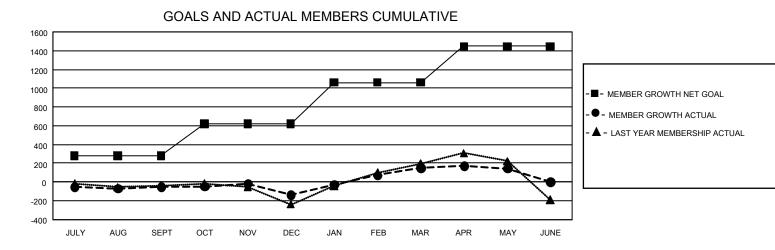

## GAT MONTHLY MEMBERSHIP PROGRESS REPORT

GMT Constitutional Area 2, Group B

REPORT DOES NOT INCLUDE CLUBS IN UNDISTRICTED AREAS.

| Clubs                 |               |           |               | Members               |                           |                         |                                                    |
|-----------------------|---------------|-----------|---------------|-----------------------|---------------------------|-------------------------|----------------------------------------------------|
| RESULTS FOR 2023-2024 |               |           |               | RESULTS FOR 2023-2024 |                           |                         |                                                    |
| QUARTER               | NEW CLUB GOAL | NEW CLUBS | DROPPED CLUBS | QUARTER               | IEMBER GROWTH NET<br>GOAL | MEMBER GROWTH<br>ACTUAL | DROPPED MEMBERS<br>ACTUAL (including<br>transfers) |
| JULY/AUG/SEPT         | 9             | 2         | 1             | JULY/AUG/SEP          | T 281                     | 394                     | 398                                                |
| OCT/NOV/DEC           | 27            | 0         | 3             | OCT/NOV/DEC           | 339                       | 621                     | 652                                                |
| JAN/FEB/MAR           | 12            | 4         | 1             | JAN/FEB/MAR           | 441                       | 701                     | 356                                                |
| APR/MAY/JUNE          | 12            | 2         | 5             | APR/MAY/JUNE          | 385                       | 387                     | 358                                                |