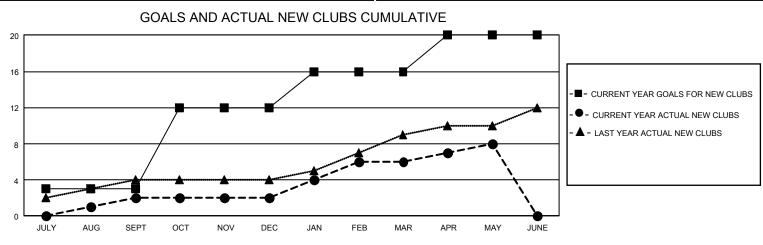

## GAT MONTHLY MEMBERSHIP PROGRESS REPORT

GMT Constitutional Area 2, Group B

REPORT DOES NOT INCLUDE CLUBS IN UNDISTRICTED AREAS.

| Clubs                 |               |           |               | Members               |                           |                         |                                                    |
|-----------------------|---------------|-----------|---------------|-----------------------|---------------------------|-------------------------|----------------------------------------------------|
| RESULTS FOR 2023-2024 |               |           |               | RESULTS FOR 2023-2024 |                           |                         |                                                    |
| QUARTER               | NEW CLUB GOAL | NEW CLUBS | DROPPED CLUBS | QUARTER               | IEMBER GROWTH NET<br>GOAL | MEMBER GROWTH<br>ACTUAL | DROPPED MEMBERS<br>ACTUAL (including<br>transfers) |
| JULY/AUG/SEPT         | 9             | 2         | 1             | JULY/AUG/SEP          | T 281                     | 394                     | 398                                                |
| OCT/NOV/DEC           | 27            | 0         | 3             | OCT/NOV/DEC           | 339                       | 621                     | 652                                                |
| JAN/FEB/MAR           | 12            | 4         | 1             | JAN/FEB/MAR           | 441                       | 701                     | 356                                                |
| APR/MAY/JUNE          | 12            | 2         | 5             | APR/MAY/JUNE          | 385                       | 387                     | 358                                                |